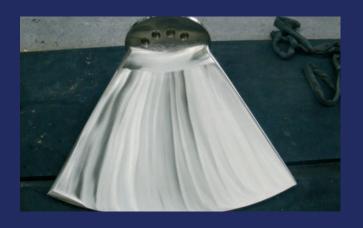

BLUE FITTING FOR PROPELLER SHAFTS / FIXED PITCH PROPELLERS HORIZONTAL / OR VERTICAL AND RUDDERS / RUDDER STOCKS. COMPREHENSIVE REPORTS OF ALL OUR INSPECTIONS AND REPAIRS,

SUPPLY OF NEW BLADE TIPS, NEW PROPELLERS, NEW PROPELLER BLADES, NEW PROPELLER SHAFTS AND NEW SPARE PARTS FOR ALL SIZES PROPULSION UNITS, ON REQUEST

- SUPPLY OF NEW BLADE TIPS, NEW PROPELLERS, NEW PROPELLER BLADES, NEW PROPELLER SHAFTS AND NEW SPARE PARTS FOR ALL SIZES PROPULSION UNITS, ON REQUEST
- RUDDER STOCK PROJECT

SUPPLY OF NEW BLADE TIPS, NEW PROPELLERS, NEW PROPELLER BLADES, NEW PROPELLER SHAFTS AND NEW SPARE PARTS FOR ALL SIZES PROPULSION UNITS, ON REQUEST