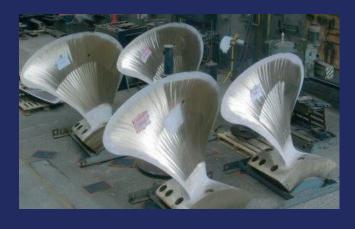

BLUE FITTING FOR PROPELLER SHAFTS / FIXED PITCH PROPELLERS HORIZONTAL / OR VERTICAL AND RUDDERS / RUDDER STOCKS. COMPREHENSIVE REPORTS OF ALL OUR INSPECTIONS AND REPAIRS,

SUPPLY OF NEW BLADE TIPS, NEW PROPELLERS, NEW PROPELLER BLADES, NEW PROPELLER SHAFTS AND NEW SPARE PARTS FOR ALL SIZES PROPULSION UNITS, ON REQUEST

- SUPPLY OF NEW BLADE TIPS, NEW PROPELLERS, NEW PROPELLER BLADES, NEW PROPELLER SHAFTS AND NEW SPARE PARTS FOR ALL SIZES PROPULSION UNITS, ON REQUEST
- RUDDER STOCK PROJECT

SUPPLY OF NEW BLADE TIPS, NEW PROPELLERS, NEW PROPELLER BLADES, NEW PROPELLER SHAFTS AND NEW SPARE PARTS FOR ALL SIZES PROPULSION UNITS, ON REQUEST