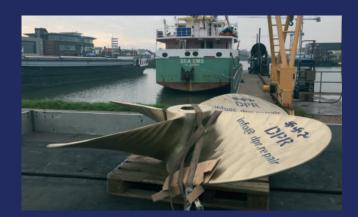

BLUE FITTING FOR PROPELLER SHAFTS / FIXED PITCH PROPELLERS HORIZONTAL / OR VERTICAL AND RUDDERS / RUDDER STOCKS. COMPREHENSIVE REPORTS OF ALL OUR INSPECTIONS AND REPAIRS,

SUPPLY OF NEW BLADE TIPS, NEW PROPELLERS, NEW PROPELLER BLADES, NEW PROPELLER SHAFTS AND NEW SPARE PARTS FOR ALL SIZES PROPULSION UNITS, ON REQUEST

- SUPPLY OF NEW BLADE TIPS, NEW PROPELLERS, NEW PROPELLER BLADES, NEW PROPELLER SHAFTS AND NEW SPARE PARTS FOR ALL SIZES PROPULSION UNITS, ON REQUEST
- RUDDER STOCK PROJECT

SUPPLY OF NEW BLADE TIPS, NEW PROPELLERS, NEW PROPELLER BLADES, NEW PROPELLER SHAFTS AND NEW SPARE PARTS FOR ALL SIZES PROPULSION UNITS, ON REQUEST