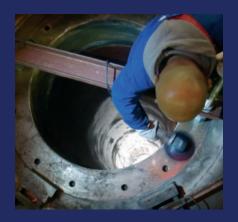

BLUE FITTING FOR PROPELLER SHAFTS / FIXED PITCH PROPELLERS HORIZONTAL / OR VERTICAL AND RUDDERS / RUDDER STOCKS. COMPREHENSIVE REPORTS OF ALL OUR INSPECTIONS AND REPAIRS,

SUPPLY OF NEW BLADE TIPS, NEW PROPELLERS, NEW PROPELLER BLADES, NEW PROPELLER SHAFTS AND NEW SPARE PARTS FOR ALL SIZES PROPULSION UNITS, ON REQUEST