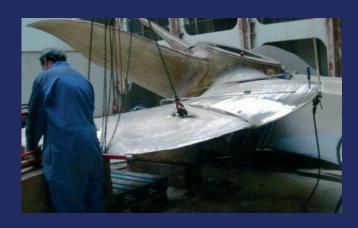

BLUE FITTING FOR PROPELLER SHAFTS / FIXED PITCH PROPELLERS HORIZONTAL / OR VERTICAL AND RUDDERS / RUDDER STOCKS. COMPREHENSIVE REPORTS OF ALL OUR INSPECTIONS AND REPAIRS,

SUPPLY OF NEW BLADE TIPS, NEW PROPELLERS, NEW PROPELLER BLADES, NEW PROPELLER SHAFTS AND NEW SPARE PARTS FOR ALL SIZES PROPULSION UNITS, ON REQUEST