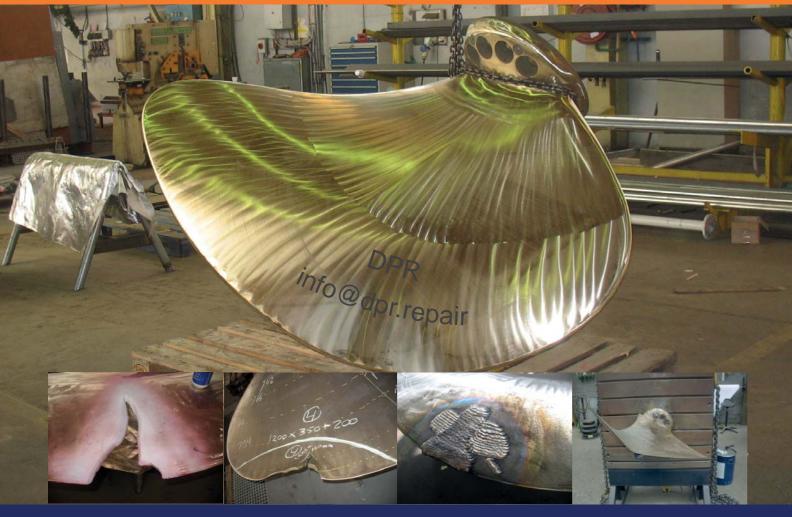

# FOR AN INDEPENDENT, FLEXIBLE AND FAST RESPONSE

- REPAIRS AND/OR MODIFICATIONS OF PROPELLERS AND BLADES AT OUR WORKSHOP OR AT LOCATION WORLDWIDE, WITH OUR FLYING SQUAD TEAMS,
- ♠ CERTIFIED REPAIR SPECIALISTS HAVING OVER 25 YEARS OF KNOWLEDGE AND EXPERIENCE,
- WELDING PROCEDURES CERTIFIED BY ALL MAJOR CLASS SOCIETIES,
- INDEPENDENT INSPECTIONS FOR SHIP OWNERS, SHIP MANAGEMENT AND/OR INSURANCE ORGANIZATIONS,
- BALANCING PROPELLERS AND BLADES IN OUR WORKSHOP AND AT LOCATION WITH OUR MOBILE BALANCING EQUIPMENT,

### **WORLD WIDE REPAIR SERVICES**

- BLUE FITTING FOR PROPELLER SHAFTS / FIXED PITCH PROPELLERS HORIZONTAL / OR VERTICAL AND RUDDERS / RUDDER STOCKS.

  COMPREHENSIVE REPORTS OF ALL OUR INSPECTIONS AND REPAIRS,
- SUPPLY OF NEW BLADE TIPS, NEW PROPELLERS, NEW PROPELLER BLADES, NEW PROPELLER SHAFTS AND NEW SPARE PARTS FOR ALL SIZES PROPULSION UNITS, ON REOUEST
- PROVIDING SERVICE ENGINEERS FOR PROPULSION CONTROL SYSTEM AND/OR REPAIRS / OVERHAUL FOR ALL TYPE OF PROPULSION UNITS, ON REQUEST,
- DPR BV IS THE ONLY COMPANY IN THE WORLD CERTIFIED (BY DNV-GL) FOR WELDING PROPELLERS IN SITU.