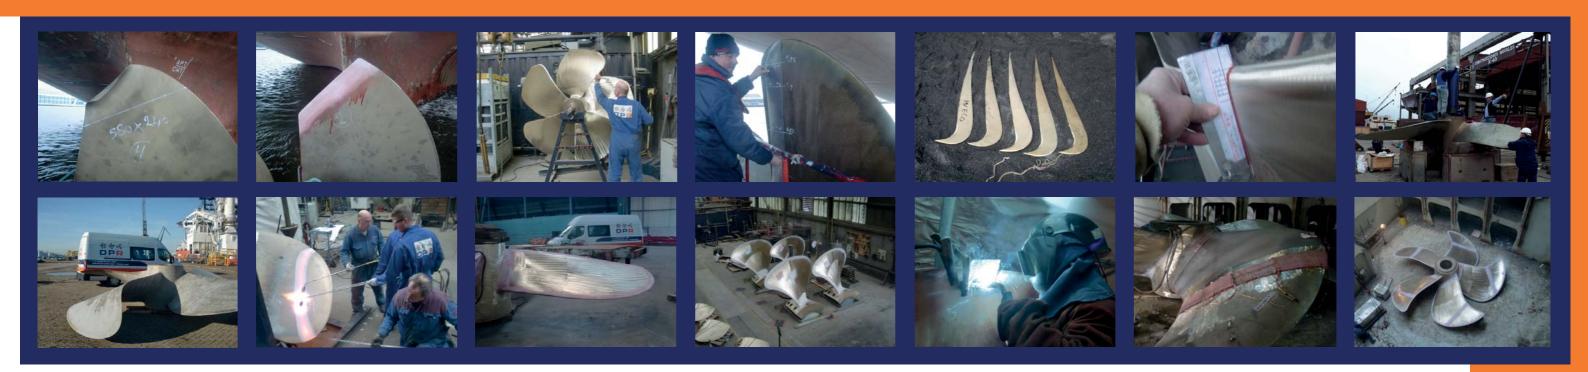

# FOR AN INDEPENDENT, FLEXIBLE AND FAST RESPONSE

- REPAIRS AND/OR MODIFICATIONS OF PROPELLERS AND BLADES AT OUR WORKSHOP OR AT LOCATION WORLDWIDE, WITH OUR FLYING SQUAD TEAMS,
- ♠ CERTIFIED REPAIR SPECIALISTS HAVING OVER 25 YEARS OF KNOWLEDGE AND EXPERIENCE,
- WELDING PROCEDURES CERTIFIED BY ALL MAJOR CLASS SOCIETIES,
- INDEPENDENT INSPECTIONS FOR SHIP OWNERS, SHIP MANAGEMENT AND/OR INSURANCE ORGANIZATIONS,
- BALANCING PROPELLERS AND BLADES IN OUR WORKSHOP AND AT LOCATION WITH OUR MOBILE BALANCING EQUIPMENT,

### **WORLD WIDE REPAIR SERVICES**

- BLUE FITTING FOR PROPELLER SHAFTS / FIXED PITCH PROPELLERS HORIZONTAL / OR VERTICAL AND RUDDERS / RUDDER STOCKS.

  COMPREHENSIVE REPORTS OF ALL OUR INSPECTIONS AND REPAIRS,
- SUPPLY OF NEW BLADE TIPS, NEW PROPELLERS, NEW PROPELLER BLADES, NEW PROPELLER SHAFTS AND NEW SPARE PARTS FOR ALL SIZES PROPULSION UNITS, ON REOUEST
- PROVIDING SERVICE ENGINEERS FOR PROPULSION CONTROL SYSTEM AND/OR REPAIRS / OVERHAUL FOR ALL TYPE OF PROPULSION UNITS, ON REQUEST,
- DPR BV IS THE ONLY COMPANY IN THE WORLD CERTIFIED (BY DNV-GL) FOR WELDING PROPELLERS IN SITU.